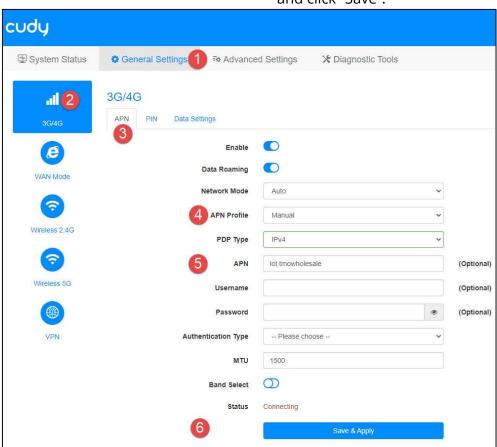

- 4. From the top menu select "General Settings".
- 5. You will land within the "3G/4G" Settings page and "APN" tab.
- 6. Change the "APN Profile" to Manual
- 7. Below in "APN" insert the *APN provided by your ISP* with your SIM *e.g., lot.tmowholesale* and click "Save".